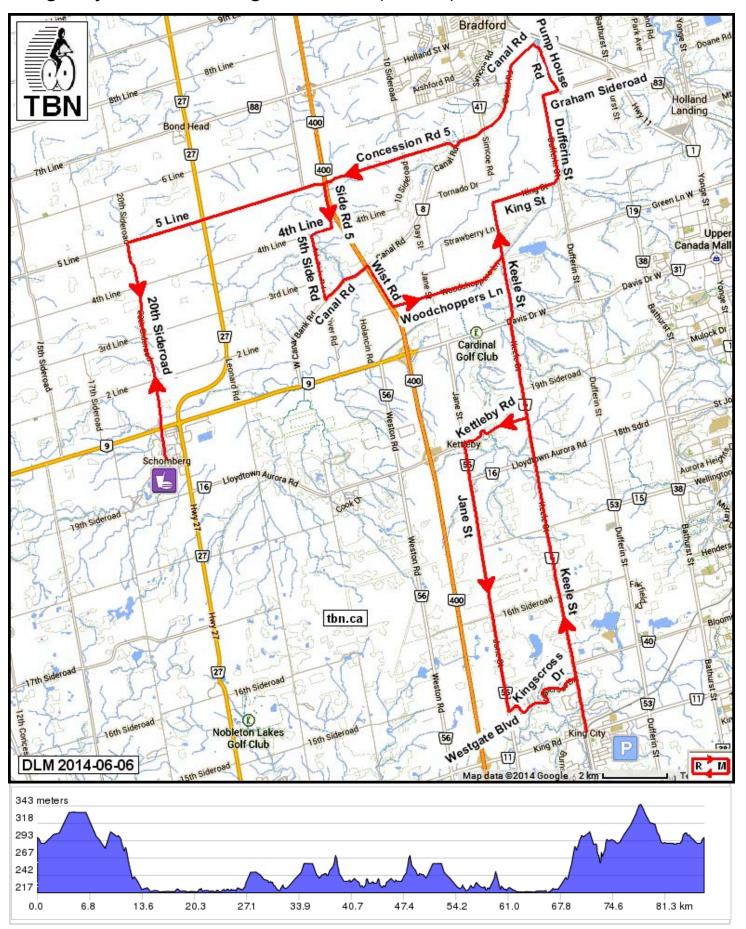

## King City to Schomberg - Medium (86 km)

## King City to Schomberg - Medium (86 km)

| King | City          | to Schollberg -                                                    | MEGI |
|------|---------------|--------------------------------------------------------------------|------|
| 0.0  | •             | Please don't park in front of the mail boxes.                      | 0.0  |
| 0.0  | <b>←</b>      | L onto Keele St                                                    | 15.9 |
| 15.9 | $\rightarrow$ | Slight R onto King St                                              | 2.1  |
| 18.0 | <b>←</b>      | L onto Dufferin St                                                 | 2.5  |
| 20.5 | $\rightarrow$ | R onto Graham Sideroad                                             | 0.5  |
| 21.0 | <b>←</b>      | L onto Pump House Rd                                               | 1.6  |
| 22.6 | <b>←</b>      | L onto Canal Rd                                                    | 4.1  |
| 26.7 | <b>→</b>      | R onto Concession Rd 5 (sign says 5TH LINE)                        | 7.8  |
| 34.6 | 1             | Continue onto 5 Line                                               | 2.4  |
| 37.0 | <b>←</b>      | L onto 20th Sideroad                                               | 5.6  |
| 42.5 | 1             | Continue onto Main St                                              | 0.9  |
| 43.4 | ₩             | LUNCH - Grackle Cafe                                               | 0.0  |
| 43.4 | <b>←</b>      | After lunch retrace on Main St                                     | 1.0  |
| 44.4 | 1             | Continue onto 20th<br>Sideroad                                     | 5.6  |
| 50.0 | $\rightarrow$ | R onto 5 Line                                                      | 2.4  |
| 52.4 | 1             | Continue onto<br>Concession Rd 5                                   | 3.7  |
| 56.1 | <b>→</b>      | WATCH R onto Side Rd 5 (Conc 5 and Side 5 meet here!)              | 1.3  |
| 57.4 | $\rightarrow$ | R onto 4th Line                                                    | 0.6  |
| 58.1 | <b>←</b>      | L onto 5th Side Rd                                                 | 1.9  |
| 60.0 | <b>←</b>      | L onto Canal Rd                                                    | 1.6  |
| 61.6 | <b>→</b>      | R onto Wist Rd                                                     | 1.4  |
| 63.1 | <b>←</b>      | L onto Woodchoppers Ln                                             | 3.7  |
| 66.7 | <b>→</b>      | R onto Keele St                                                    | 4.9  |
| 71.6 | $\rightarrow$ | R onto Kettleby Rd                                                 | 1.4  |
| 73.1 | ♨             | Coffee - Dorio's Bakery                                            | 0.7  |
| 73.8 | <b>←</b>      | L onto Jane St (signs for<br>Lloydtown Aurora<br>Road/Jane Street) | 8.1  |
| 81.8 | <b>←</b>      | L onto Westgate Blvd                                               | 0.3  |
| 82.1 | 1             | At the roundabout, 1st exit onto Kingscross Dr                     | 1.1  |
| 83.2 | <b>←</b>      | L to stay on Kingscross<br>Dr                                      | 1.6  |
| 84.9 | <b>→</b>      | R onto Keele St                                                    | 1.6  |
| 86.4 | $\rightarrow$ | R into parking lot                                                 | 0.0  |
|      |               |                                                                    |      |